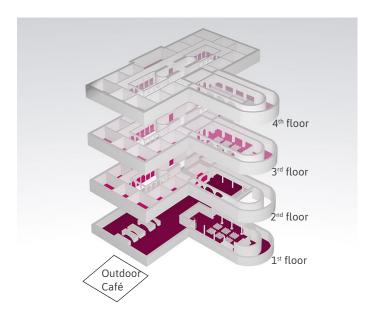

#### **NORRA LATIN**

- Parallel Sessions
- Poster Sessions
- Workshops
- Exhibition Area
- Lunch & Coffee
- Meeting Rooms
- Outdoor Café

# **FLOORPLAN EXHIBITION AREAS - NORRA LATIN**

3<sup>rd</sup> floor

Exhibition Area (3x1 m)

Poster Area and Session Rooms

Floorplan subject to change

# **FLOORPLAN EXHIBITION AREAS - NORRA LATIN**

 $\mathbf{1}^{\mathrm{st}}$  floor - Marble Vault

**Exhibition Area** 

Right outside the Marble Vault we will build up the outdoor café

Floorplan subject to change