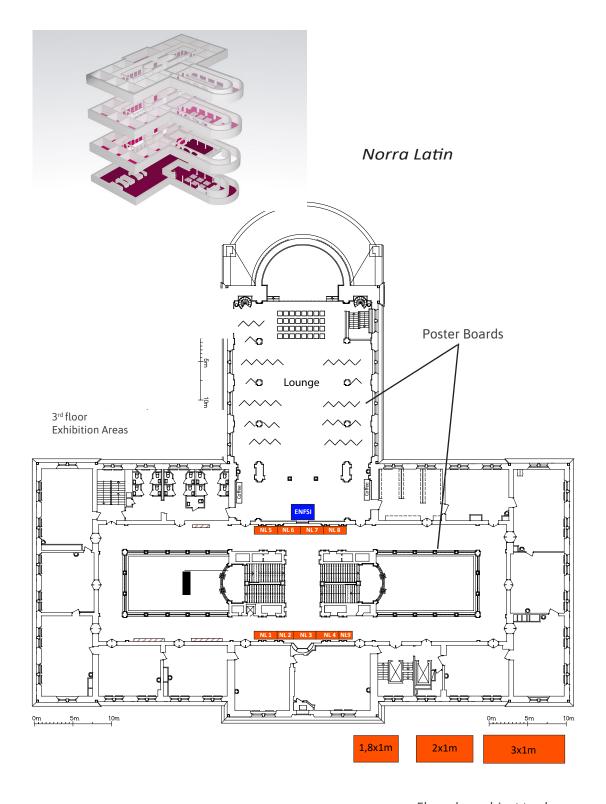

# **FLOORPLAN EXHIBITION AREAS - NORRA LATIN**

3<sup>rd</sup> floor

Exhibition Area (3x1 m)

Poster Area and Session Rooms

Floorplan subject to change