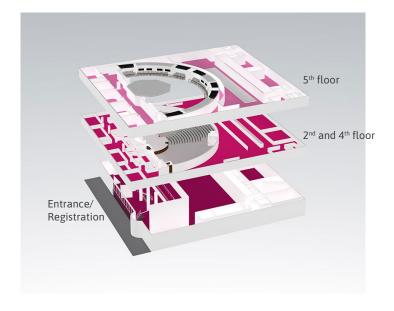

### **FOLKETS HUS**

- Registration
- Plenary Sessions
- Exhibition Area
- Lunch & Coffee
- Meeting Rooms

## **FLOORPLAN EXHIBITION AREAS - FOLKETS HUS**

2<sup>nd</sup> and 4<sup>th</sup> Floor

Congress Hall

Plenary Sessions and Exhibition Areas

Floornian subject to change