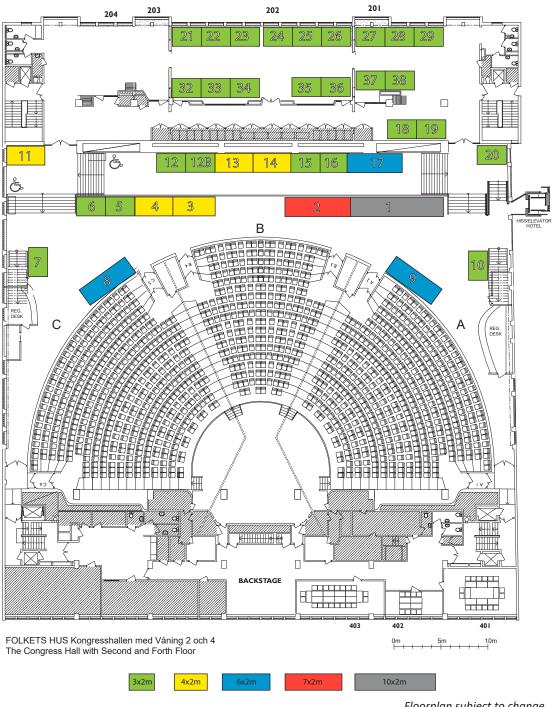

## **FLOORPLAN EXHIBITION AREAS - FOLKETS HUS**

2<sup>nd</sup> and 4<sup>th</sup> Floor

Congress Hall

Plenary Sessions and Exhibition Areas

Floornian subject to change