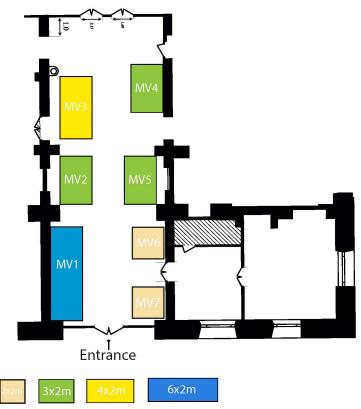

# **FLOORPLAN EXHIBITION AREAS - NORRA LATIN**

 $\mathbf{1}^{\mathrm{st}}$  floor - Marble Vault

**Exhibition Area** 

Right outside the Marble Vault we will build up the outdoor café

Floorplan subject to change