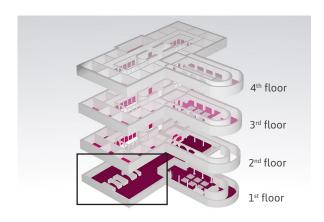

# **FLOORPLAN EXHIBITION AREAS - NORRA LATIN**

 $\mathbf{1}^{\mathrm{st}}$  floor - Marble Vault

**Exhibition Area** 

Right outside the Marble Vault we will build up the outdoor café

Floorplan subject to change