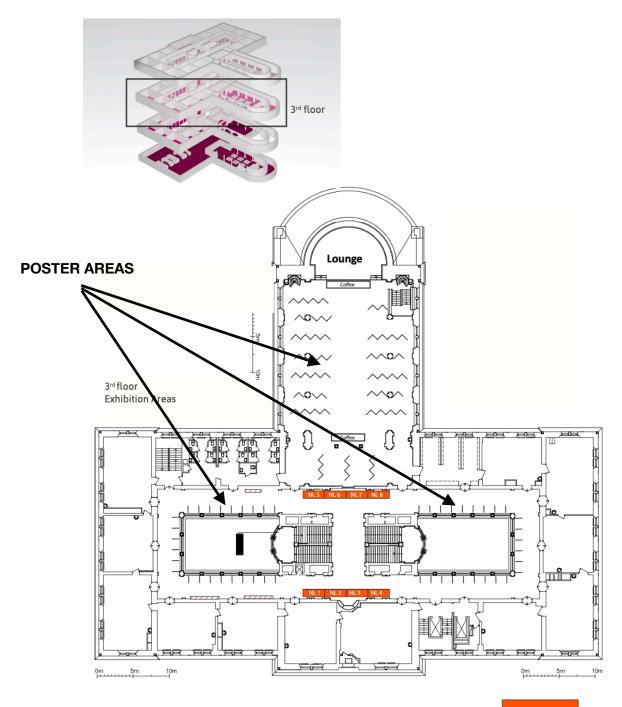

### **FLOORPLAN EXHIBITION AREAS - NORRA LATIN**

3<sup>rd</sup> floor

Exhibition Area (3x1 m)

Poster Area and Session Rooms