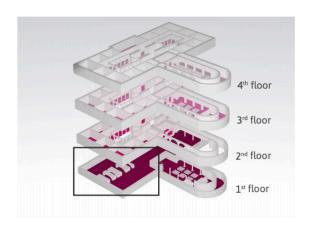

## FLOORPLAN EXHIBITION AREAS - FOLKETS HUS

2<sup>nd</sup> and 4<sup>th</sup> Floor

Congress Hall

Plenary Sessions and Exhibition Areas

### **FLOORPLAN EXHIBITION AREAS - NORRA LATIN**

3<sup>rd</sup> floor

Exhibition Area (3x1 m)

Poster Area and Session Rooms

## **FLOORPLAN EXHIBITION AREAS - NORRA LATIN**

1st floor - Marble Vault

**Exhibition Area** 

Right outside the Marble Vault we will build up the outdoor café