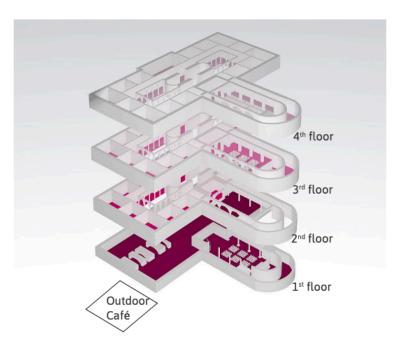

## **NORRA LATIN**

- Parallel Sessions
- Poster Sessions
- Workshops
- Exhibition Area
- Lunch & Coffee
- Meeting Rooms
- Outdoor Café

## **FLOORPLAN EXHIBITION AREAS - NORRA LATIN**

1st floor - Marble Vault

**Exhibition Area** 

Right outside the Marble Vault we will build up the outdoor café