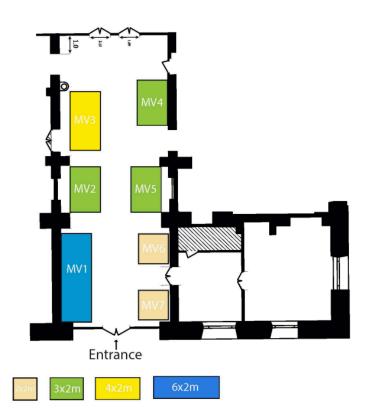

## **FLOORPLAN EXHIBITION AREAS - NORRA LATIN**

1st floor - Marble Vault

**Exhibition Area** 

Right outside the Marble Vault we will build up the outdoor café