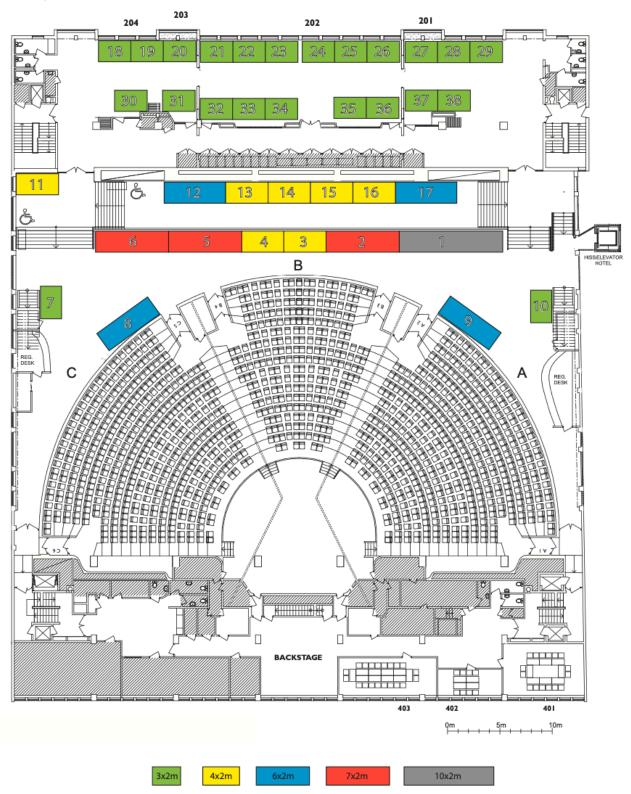

## FLOORPLAN EXHIBITION AREAS - FOLKETS HUS

2<sup>nd</sup> and 4<sup>th</sup> Floor

Congress Hall

Plenary Sessions and Exhibition Areas