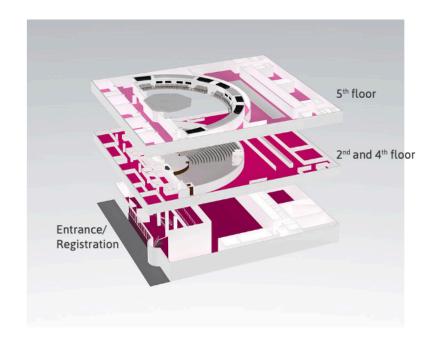

## **FOLKETS HUS**

- Registration
- Plenary Sessions
- Exhibition Area
- Lunch & Coffee
- Meeting Rooms

## FLOORPLAN EXHIBITION AREAS - FOLKETS HUS

2<sup>nd</sup> and 4<sup>th</sup> Floor

Congress Hall

Plenary Sessions and Exhibition Areas